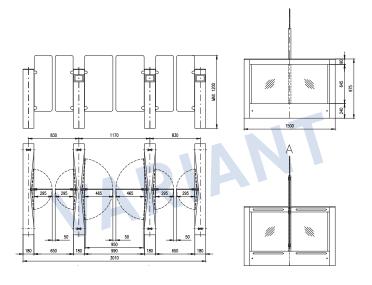

#### **DIMENSIONS**

| Standard:             | 1500mm(L) x 180mm(W) x 999mm(H) |
|-----------------------|---------------------------------|
| Barrier Height:       | 1200 mm -1800mm                 |
| Lane width:           | 550mm – 1050mm (customisable)   |
| Gap Between barriers: | 50mm                            |
| MBTF:                 | 5,000,000 operations            |
| Warranty:             | 36 months                       |
| Sensors:              | Up to 36 sensor pairs           |
| Power Supply Input:   | 230 volts                       |
| Control Electronics:  | 13.8 V DC                       |
| Current:              | Standby 0.4 A                   |
| Consumption:          | Operational 6 A                 |