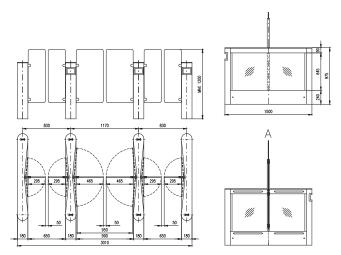

#### **DIMENSIONS**

| Standard:             | 1500mm(L) x 180mm(W) x 999mm(H) |
|-----------------------|---------------------------------|
| Barrier Height:       | 1200 mm -1800mm                 |
| Lane width:           | 550mm – 1050mm (customisable)   |
| Gap Between barriers: | 50mm                            |
| MBTF:                 | 5,000,000 operations            |
| Warranty:             | 36 months                       |
| Sensors:              | Up to 36 sensor pairs           |
| Power Supply Input:   | 230 volts                       |
| Control Electronics:  | 13.8 V DC                       |
| Current:              | Standby 0.4 A                   |
| Consumption:          | Operational 6 A                 |