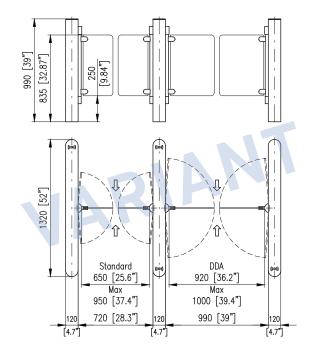

#### **EASYGATE SG 1320**

## DIMENSIONS

| Standard:             | 1000mm(L) x 120mm(W) x 990mm(H) |
|-----------------------|---------------------------------|
| Extended:             | 1320mm(L) x 120mm(W) x 990mm(H) |
| Barrier Height:       | 1000mm                          |
| Lane width:           | 500mm - 920mm (customisable)    |
| Gap Between barriers: | 50mm                            |
| MBTF:                 | 3,000,000 operations            |
| Warranty:             | 24 months                       |
| Sensors:              | Up to 36 sensor pairs           |
| Power Supply Input:   | 230 volts                       |
| Control Electronics:  | 12 V DC                         |
| Current:              | Standby 0.4 A                   |
| Consumption:          | Operational 6 A                 |
|                       |                                 |

### AT A GLANCE

- Available models: EasyGate SG 1000, EasyGate SG 1320 in your choice of square or round end
  Barrier opening time: from 0.7 seconds
  MTBF: of 3,000,000 operations
  24 month warranty
  DDA Compliant