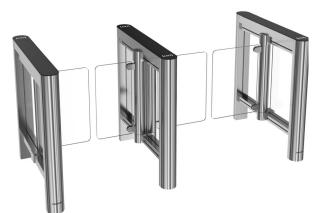

# EASYGATE SG **DISCREET. FAST. EFFECTIVE**

#### **EASYGATE SG 1000**

EASYGATE SG 1000

### AT A GLANCE

- Available models: EasyGate SG 1000, EasyGate SG 1320 in your choice of square or round end
  Barrier opening time: from 0.7 seconds
  MTBF: of 3,000,000 operations
  24 month warranty
  DDA Compliant