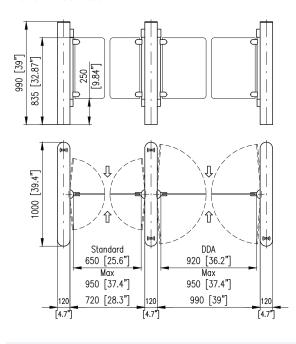

#### **EASYGATE SG 1000**

EASYGATE SG 1000

## DIMENSIONS

| Standard:             | 1000mm(L) x 120mm(W) x 990mm(H) |
|-----------------------|---------------------------------|
| Extended:             | 1320mm(L) x 120mm(W) x 990mm(H) |
| Barrier Height:       | 1000mm                          |
| Lane width:           | 500mm - 920mm (customisable)    |
| Gap Between barriers: | 50mm                            |
| MBTF:                 | 3,000,000 operations            |
| Warranty:             | 24 months                       |
| Sensors:              | Up to 36 sensor pairs           |
| Power Supply Input:   | 230 volts                       |
| Control Electronics:  | 12 V DC                         |
| Current:              | Standby 0.4 A                   |
| Consumption:          | Operational 6 A                 |
|                       |                                 |

### AT A GLANCE

- Available models: EasyGate SG 1000, EasyGate SG 1320 in your choice of square or round end
  Barrier opening time: from 0.7 seconds
  MTBF: of 3,000,000 operations
  24 month warranty
  DDA Compliant