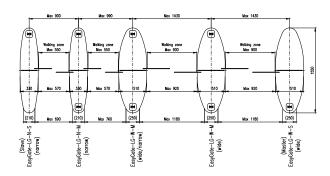

#### DIMENSIONS

| Standard:             | 1550mm(L) x 330mm(W) x 990mm(H) |
|-----------------------|---------------------------------|
| Wide:                 | 1550mm(L) x 510mm(W) x 990mm(H) |
| Barrier Height:       | up to 1800mm                    |
| Lane width:           | 1550mm/ 900mm                   |
| Gap Between barriers: | 80mm                            |
| MBTF:                 | 5,000,000 operations            |
| Warranty:             | 36 months                       |
| Sensors:              | Up to 40 sensor pairs           |
| Power Supply Input:   | 230 volts                       |
| Control Electronics:  | 12 V DC                         |
| Current:              | Standby 0.4 A                   |
| Consumption:          | Operational 6 A                 |