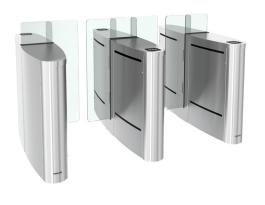

# EASYGATE LG

PREMIUM. STYLISH. FAST.



#### EASYGATE LG-1200







## **SPECIFICATIONS**

#### DIMENSIONS

| Standard:             | 1550mm(L) x 330mm(W) x 990mm(H) |
|-----------------------|---------------------------------|
| Wide:                 | 1550mm(L) x 510mm(W) x 990mm(H) |
| Barrier Height:       | up to 1800mm                    |
| Lane width:           | 1550mm/ 900mm                   |
| Gap Between barriers: | 80mm                            |
| MBTF:                 | 5,000,000 operations            |
| Warranty:             | 36 months                       |
| Sensors:              | Up to 40 sensor pairs           |
| Power Supply Input:   | 230 volts                       |
| Control Electronics:  | 12 V DC                         |
| Current:              | Standby 0.4 A                   |
| Consumption:          | Operatio