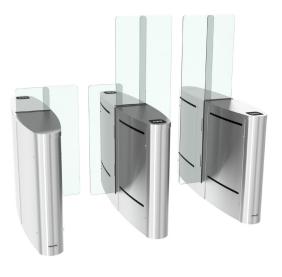

:             | 1550mm(L) x 330mm(W) x 990mm(H) |
|-----------------------|---------------------------------|
| Wide:                 | 1550mm(L) x 510mm(W) x 990mm(H) |
| Barrier Height:       | up to 1800mm                    |
| Lane width:           | 1550mm/ 900mm                   |
| Gap Between barriers: | 80mm                            |
| MBTF:                 | 5,000,000 operations            |
| Warranty:             | 36 months                       |
| Sensors:              | Up to 40 sensor pairs           |
| Power Supply Input:   | 230 volts                       |
| Control Electronics:  | 12 V DC                         |
| Current:              | Standby 0.4 A                   |
| Consumption:          | Operational 6 A                 |



#### **EASYGATE LG-1800**



### AT A GLANCE

- Available models: EasyGate LG 1200 and LG 1800 with your choice of square or rounded cabinet
  Barrier opening time: from 0.4 seconds
  MTBF: of 5,000,000 operations
  36-month warranty
  DDA Compliant

| Operating Temp:                                       | 10°C to 50°C (with heater)                                                                             |
|-------------------------------------------------------|--------------------------------------------------------------------------------------------------------|
| Motor:                                                | 12 V DC                                                                                                |
| Operation Mode:                                       | Normally Closed