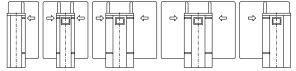

| Operating Temp:                                       | 10°C to 50°C (with heater)                                                                             |
|-------------------------------------------------------|--------------------------------------------------------------------------------------------------------|
| Motor:                                                | 12 V DC                                                                                                |
| Operation Mode:                                       | Normally Closed                                                                                        |
| Control:                                              | Card In / Card Out Card In / No Exit Card In /<br>Free Exit Locked Free Passage                        |
| Pictograms:                                           | Wait Mode (White Indicator)<br>Access Granted (Green Indicator)<br>Illegal Transaction (Red Indicator) |
| Barrier Opening Time<br>(Standard lane):<br>MATERIALS | 0.4 Seconds                                                                                            |
| Top Cover:                                            | Stainless Steel (other options)                                                                        |
| Middle Cover:                                         | Mild Steel Painted (other options)                                                                     |
| Front Cover:                                          | Stainless Steel                                                                                        |
| Side Panels:                                          | Stainless Steel                                                                                        |
| Frame:                                                | Steel                                                                                                  |