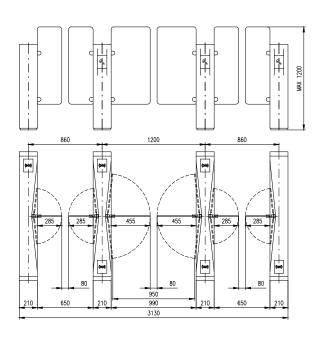

## **DIMENSIONS**

| DIMENSIONS              |                                 |
|-------------------------|---------------------------------|
| Standard:               | 1500mm(L) x 210mm(W) x 995mm(H) |
| Wide:                   | 1500mm(L) x 210mm(W) x 995mm(H) |
| Barrier Height:         | 1200mm (Standard), 1800mm (Max) |
| Lane width:             | 550mm - 1100mm (customisable)   |
| Gap Between barriers:   | 80mm                            |
| Gap at Bottom of Glass: | 300mm                           |
| MBTF:                   | 5,000,000 operations            |
| Sensors:                | Up to 36 sensor pairs           |
| Warranty:               | 36 months                       |
| Power Supply Input:     | 230 volts                       |
| Control Electronics:    | 12 V DC                         |
| Current:                | Standby 0.4 A                   |
| Consumption:            | Operational 6 A                 |
|                         |                                 |