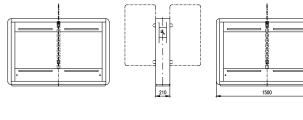

## **DIMENSIONS**

| DIMENSIONS              |                                 |
|-------------------------|---------------------------------|
| Standard:               | 1500mm(L) x 210mm(W) x 995mm(H) |
| Wide:                   | 1500mm(L) x 210mm(W) x 995mm(H) |
| Barrier Height:         | 1200mm (Standard), 1800mm (Max) |
| Lane width:             | 550mm - 1100mm (customisable)   |
| Gap Between barriers:   | 80mm                            |
| Gap at Bottom of Glass: | 300mm                           |
| MBTF:                   | 5,000,000 operations            |
| Sensors:                | Up to 36 sensor pairs           |
| Warranty:               | 36 months                       |
| Power Supply Input:     | 230 volts                       |
| Control Electronics:    | 12 V DC                         |
| Current:                | Standby 0.4 A                   |
| Consumption:            | Operational 6 A                 |
|                         |                                 |