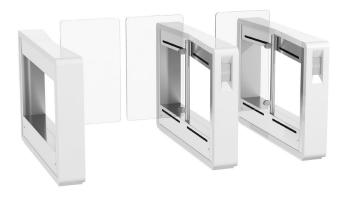

## EASYGATE IM

SLEEK, STYLISH, CUSTOMISABLE.









## AT A GLANCE





## **SPECIFICATIONS**

## **DIMENSIONS**

| DIMENSIONS              |                                 |
|-------------------------|---------------------------------|
| Standard:               | 1500mm(L) x 210mm(W) x 995mm(H) |
| Wide:                   | 1500mm(L) x 210mm(W) x 995mm(H) |
| Barrier Height:         | 1200mm (Standard), 1800mm (Max) |
| Lane width:             | 550mm - 1100mm (customisable)   |
| Gap Between barriers:   | 80mm                            |
| Gap at Bottom of Glass: | 300mm                           |
| MBTF:                   | 5,000,000 operations            |
| Sensors:                | Up to 36 sensor pairs           |
| Warranty:               | 36 months                       |
| Power Supply Input:     | 230 volts