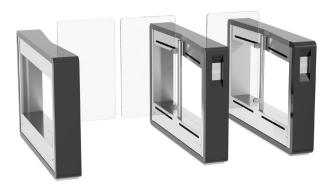

## EASYGATE IM

SLEEK, STYLISH, CUSTOMISABLE.









## AT A GLANCE





## **SPECIFICATIONS**

## **DIMENSIONS**

| DIMENSIONS              |                                 |
|-------------------------|---------------------------------|
| Standard:               | 1500mm(L) x 210mm(W) x 995mm(H) |
| Wide:                   | 1500mm(L) x 210mm(W) x 995mm(H) |
| Barrier Height:         | 1200mm (Standard), 1800mm (Max) |
| Lane width:             | 550mm - 1100mm (customisable)   |
| Gap Between barriers:   | 80mm                            |
| Gap at Bottom of Glass: | 300mm                           |
| MBTF:                   | 5,000,000 operations            |
| Sensors:                | Up to 36 sensor pairs           |
| Warranty:               | 36 months                       |
| Power Supply Input:     | 230 volts                       |
| Control