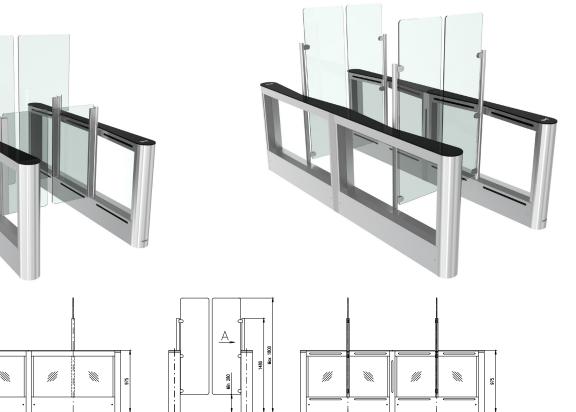

## DIMENSIONS

| Standard:               | 2900mm(L) x 210mm(W) x 975mm(H) |
|-------------------------|---------------------------------|
| Wide:                   | 2900mm(L) x 210mm(W) x 975mm(H) |
| Barrier Height:         | 995mm/1200mm/ 1800mm            |
| Lane width:             | 600mm/920mm                     |
| Gap Between barriers:   | 80mm                            |
| Gap at Bottom of Glass: | 300mm                           |
| MBTF:                   | 5,000,000 operations            |
| Warranty:               | 36 months                       |
| Sensor:                 | Up to 75 sensor pairs           |
| Power Supply Input:     | 230 volts                       |
| Control Electronics:    | 12 V DC                         |
| Current:                | Standby 0.4 A                   |
| Consumption:            | Operational 6 A                 |
|                         |                                 |

| Operating Temp:                             | 10°C to 50°C (with heater)                                                                             |
|---------------------------------------------|--------------------------------------------------------------------------------------------------------|
| Motor:                                      | 12 V DC                                                                                                |
| Operation Mode:                             | Normally Closed                                                                                        |
| Control:                                    | Card In / Card Out Card In / No Exit Card In /<br>Free Exit Locked Free Passage                        |
| Pictograms:                                 | Wait Mode (White Indicator)<br>Access Granted (Green Indicator)<br>Illegal Transaction (Red Indicator) |
|                                             | illegal mansaction (Neu maleator)                                                                      |
| Barrier Opening Time<br>(Standard lane):    | 0.5 seconds                                                                                            |
|                                             |                                                                                                        |
| (Standard lane):                            |                                                                                                        |
| (Standard lane):<br>MATERIALS               | 0.5 seconds                                                                                            |
| (Standard lane):<br>MATERIALS<br>Top Cover: | 0.5 seconds<br>8mm Tempered Safety Glass Top                                                           |