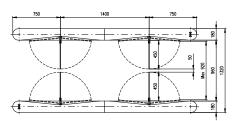

## DIMENSIONS

| Standard:               | 2900mm(L) x 210mm(W) x 975mm(H) |
|-------------------------|---------------------------------|
| Wide:                   | 2900mm(L) x 210mm(W) x 975mm(H) |
| Barrier Height:         | 995mm/1200mm/ 1800mm            |
| Lane width:             | 600mm/920mm                     |
| Gap Between barriers:   | 80mm                            |
| Gap at Bottom of Glass: | 300mm                           |
| MBTF:                   | 5,000,000 operations            |
| Warranty:               | 36 months                       |
| Sensor:                 | Up to 75 sensor pairs           |
| Power Supply Input:     | 230 volts                       |
| Control Electronics:    | 12 V DC                         |
| Current:                | Standby 0.4 A                   |
| Consumption:            | Operational 6 A                 |
|                         |                                 |