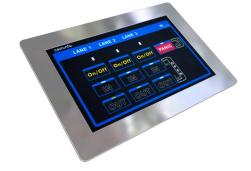

## TouchPanel

cominfo

LANE1

On/Off

000

OUT

## ABOUT

Turnstile & gate remote control console with a capacitive touch keypad.

TouchPanel is used for the manual remote control of turnstiles and gates from the reception desk or control room. Due to the capacitive touch

PANIC Sower

LANE3

On/Off

NR

OUT

LANE2

On/Off

060

OUT

keypad operation is user-friendly by simply touching the button. LEDs lights inform the operator about the status of entrance control equipment.

TouchPanel is a very flexible device which meets the user's demands. It can be configured to control up to 3 lanes with a special