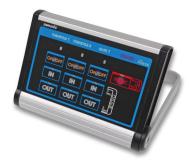

## TouchPanel

cominfo

LANE1

On/Off

000

OUT

## ABOUT

Turnstile & gate remote control console with a capacitive touch keypad.

TouchPanel is used for the manual remote control of turnstiles and gates from the reception desk or control room. Due to the capacitive touch

PANIC Sower

LANE3

On/Off

NR

OUT

LANE2

On/Off

060

OUT

keypad operation is user-friendly by simply touching the button. LEDs lights inform the operator about the status of entrance control equipment.

TouchPanel is a very flexible device which meets the user's demands. It can be configured to control up to 3 lanes with a special